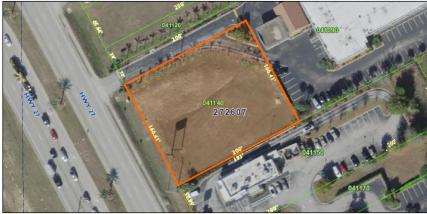

Traffic Count: 60,155 ± AADT (US Hwy 27)

Frontage: 164 ft. ±
Land Area: 0.76 acres ±

| Demographics         | 1mile    | 3mile    | 5mile    |
|----------------------|----------|----------|----------|
| Population (2020)    | 1,894    | 26,405   | 60,508   |
| Population (2025)    | 2,221    | 31,225   | 71,994   |
| Average HH<br>Income | \$85,237 | \$76,206 | \$76,044 |