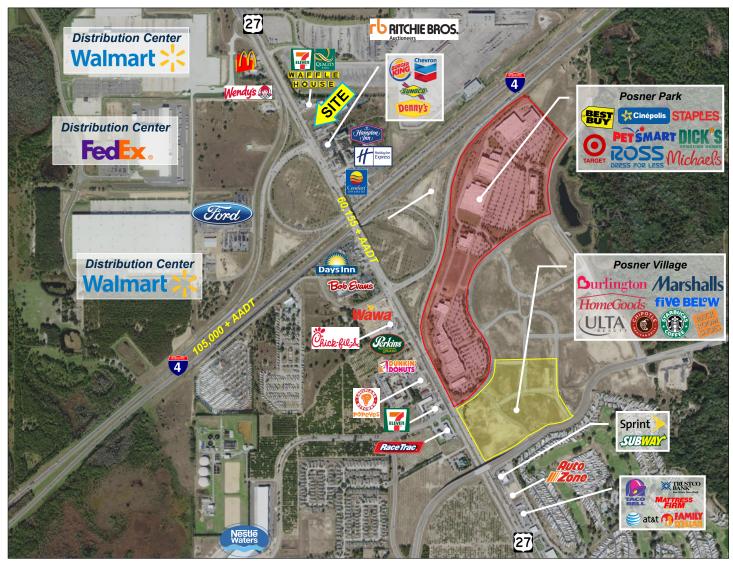

## **Property Highlights**

- Located just north of I-4 near Posner Park & Posner Village Development
- Close Proximity to Ritchie Bro's Auctioneers (2018 auction closed \$278 million) & numerous hotels located at the I-4 / Hwy 27 exit
- Excellent Access and Exposure along US HWY 27
- Distribution/Office Hub for +6 million SF including new Amazon & Walmart Developments
- Several of the area's QSR's have nearly the highest sales in central Florida