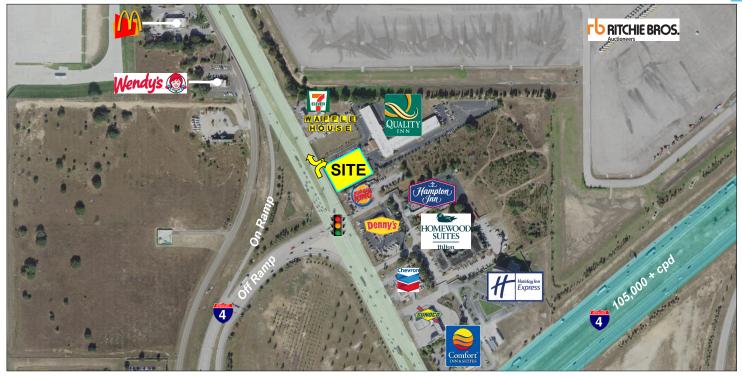

## **Property Highlights**

- Located just north of I-4 near Posner Park & Posner Village Development
- Close Proximity to Ritchie Bro's Auctioneers (2018 auction closed \$278 million) & numerous hotels located at the I-4 / Hwy 27 exit
- Excellent Access and Exposure along US HWY 27
- Distribution/Office Hub for +6 million SF including new Amazon & Walmart Developments
- Several of the area's QSR's have nearly the highest sales in central Florida

Traffic Count: 60,155 ± AADT (US Hwy 27)

Frontage: 164 ft. ±
Land Area: 0.76 acres ±

| Demographics         | 1mile    | 3mile    | 5mile    |
|----------------------|----------|----------|----------|
| Population (2020)    | 1,894    | 26,405   | 60,508   |
| Population (2025)    | 2,221    | 31,225   | 71,994   |
| Average HH<br>Income | \$85,237 | \$76,206 | \$76,044 |