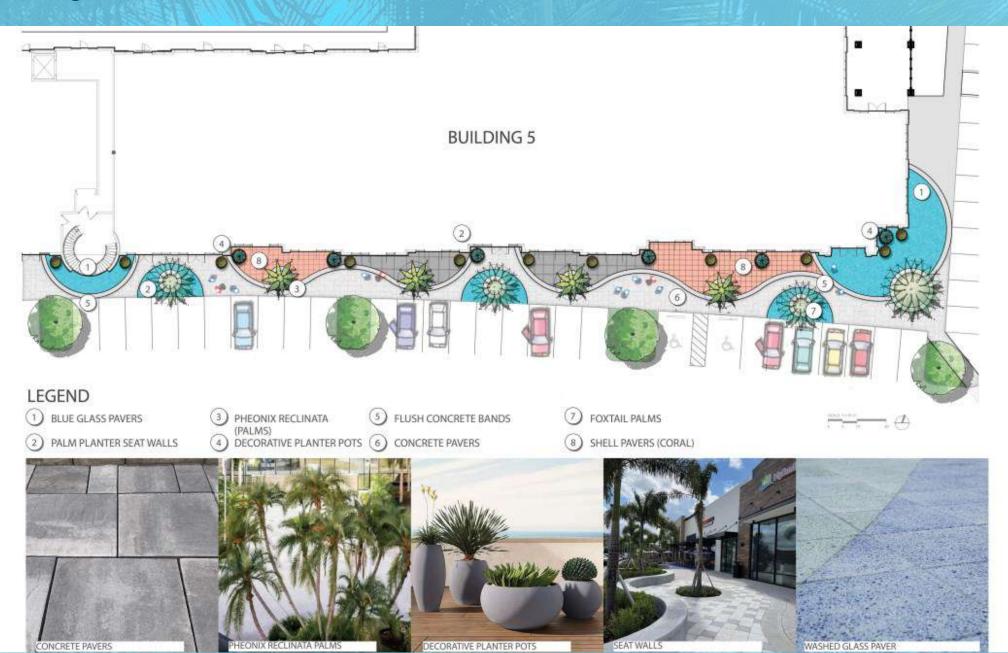

#### Site Plan

#### **LEGEND**

- PHEONIX RECLINATA 3 SEAT WALLS (PALMS)
- BLUE GLASS PAVERS (4) BRANDED COLUMNS
- 5) STAINLESS STEEL SAILBOAT SEATING (7) WHITE BEACH SAND (9) STORMWATER BIOSWALE
- SHADE STRUCTURE OVER SEATING
- (INSTAGRAM OPPORTUNITY) MURAL WALL
- (LITTORAL PLANTINGS)