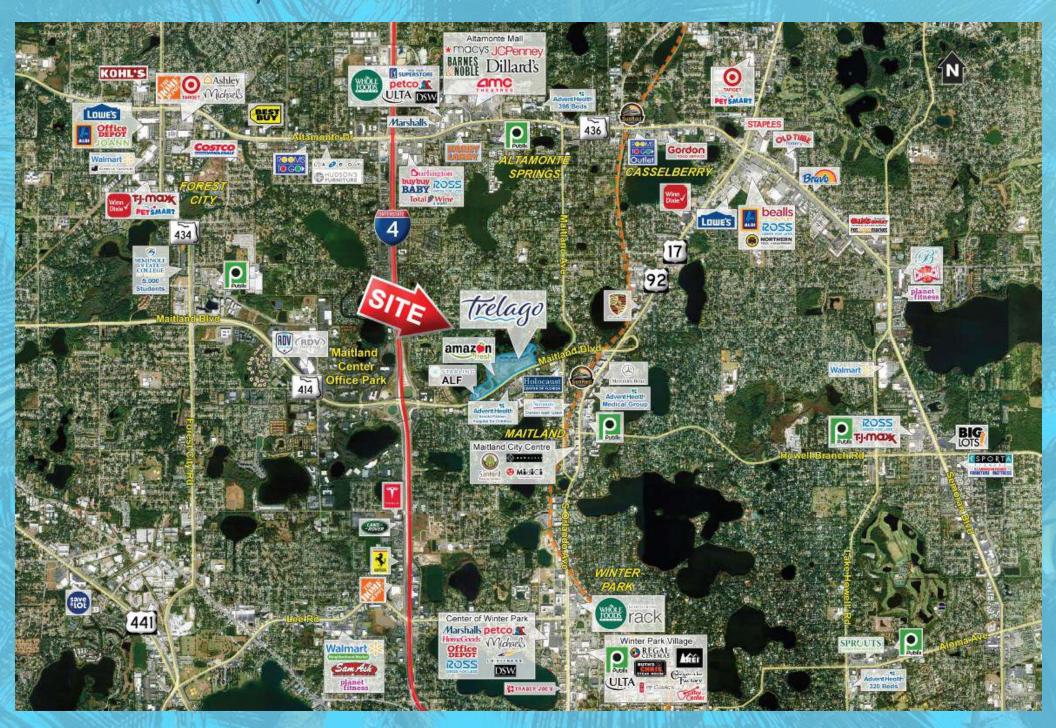

## Aerial Map

### Highlights

- HIGH-END MIXED-USE TOWN
  CENTER
- SHADOW ANCHORED BY 65,000 SF AMAZON FRESH GROCERY STORE UNDER CONSTRUCTION
- SAILS OF TRELAGO INCLUDES RETAIL & OFFICE
- TRELAGO TO INCLUDE 154,000
   SF OF RETAIL 150,000 SF OF
   OFFICE, 350 APARMENTS
   (EXISTING) AN ADULT LIVING
   FACILITY, PARKS AND OUTDOOR AREAS
- PARK AND IN THE CITY OF
  MAITLAND-TWO OF CENTRAL
  FLORIDA'S WEALTHIEST
  NEIGHBORHOODS
- STRONG DAYTIME TRAFFIC
- 14,630,000 SF OF OFFICE SPACE WIITHIN 3 MILES OF THE SITE
- 122,153 EMPLOYEES WITHIN 3-MILE RADIUS
- .75 MILES FROM I-4 AND LESS THAN 1 MILE FROM US HWY 17-92
- TRAFFIC COUNTS: MAITLAND BOULEVARD 61,450 AADT