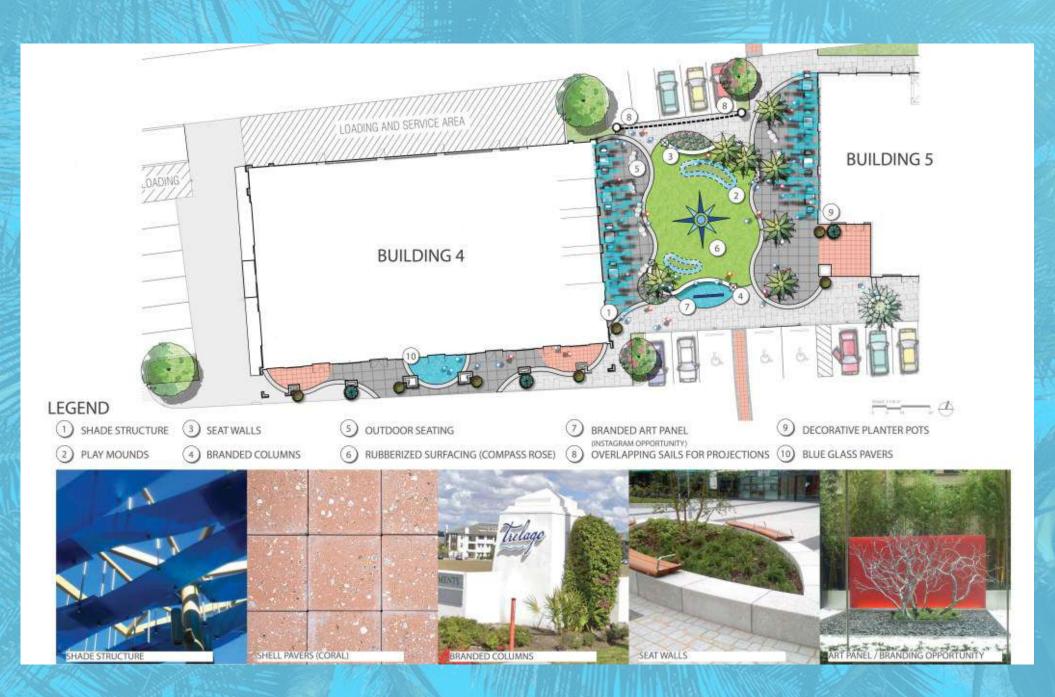

### Project Plan

#### **LEGEND**

- PHEONIX RECLINATA 3 SEAT WALLS (PALMS)
- BLUE GLASS PAVERS (4) BRANDED COLUMNS
- 5) STAINLESS STEEL SAILBOAT SEATING (7) WHITE BEACH SAND (9) STORMWATER BIOSWALE
- SHADE STRUCTURE OVER SEATING
- (INSTAGRAM OPPORTUNITY) MURAL WALL
- (LITTORAL PLANTINGS)