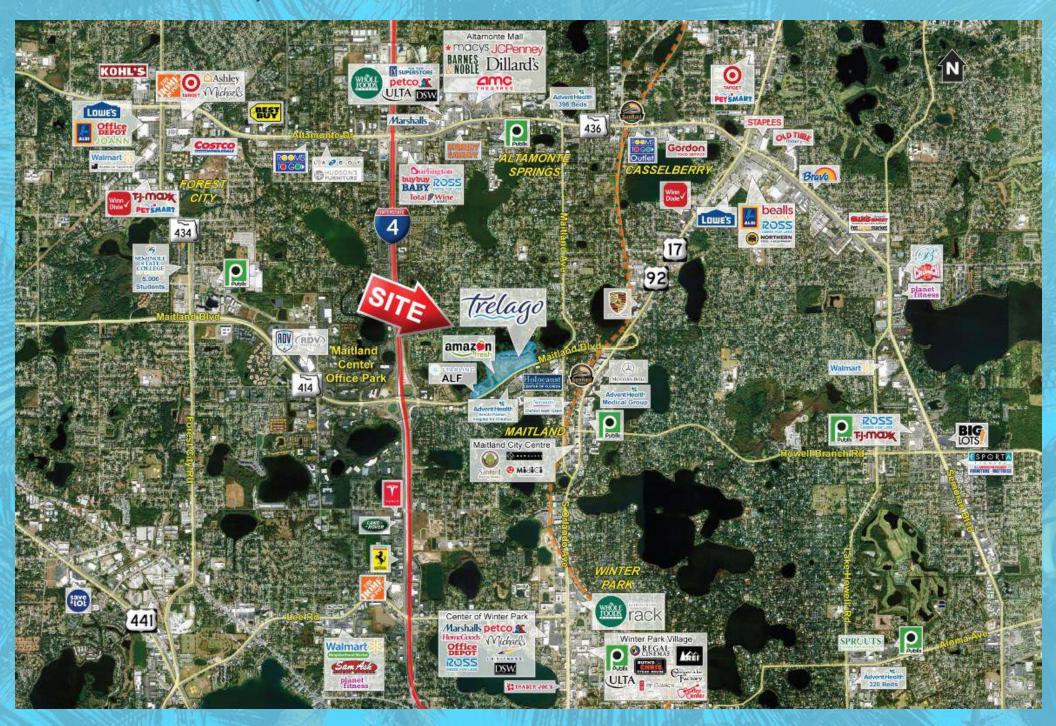

## Aerial Map

### Highlights

- HIGH-END MIXED-USE TOWN
  CENTER
- SHADOW ANCHORED BY 65,000 SF AMAZON FRESH GROCERY STORE UNDER CONSTRUCTION
- SAILS OF TRELAGO INCLUDES RETAIL & OFFICE
- TRELAGO TO INCLUDE 154,000
   SF OF RETAIL 150,000 SF OF
   OFFICE, 350 APARMENTS
   (EXISTING) AN ADULT LIVING
   FACILITY, PARKS AND OUTDOOR AREAS
- PARK AND IN THE CITY OF
  MAITLAND-TWO OF CENTRAL
  FLORIDA'S WEALTHIEST
  NEIGHBORHOODS
- STRONG DAYTIME TRAFFIC
- 14,630,000 SF OF OFFICE SPACE WIITHIN 3 MILES OF THE SITE
- 122,153 EMPLOYEES WITHIN 3-MILE RADIUS
- .75 MILES FROM I-4 AND LESS THAN 1 MILE FROM US HWY 17-92
- TRAFFIC COUNTS: MAITLAND BOULEVARD 61,450 AADT