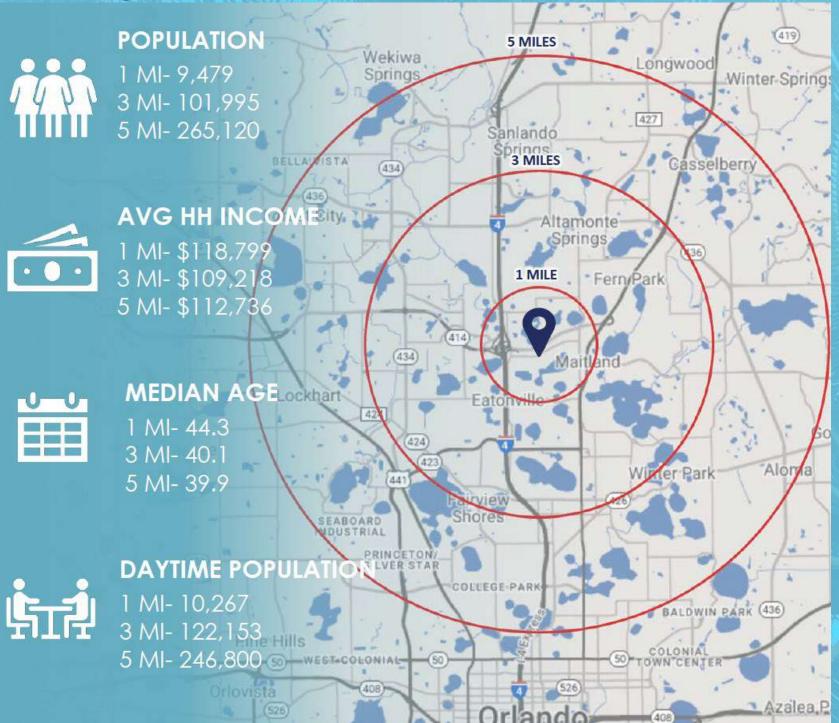

ER AT<br>MAITLAND<br>STATION | 293   | EXISTING  |
| 3  | UPTOWN<br>MAITLAND                   | 98    | EXISTING  |
| 4  | MAITLAND<br>SQUARE                   | 22    | EXISTING  |
| 5  | 400 NORTH                            | 300   | existing  |
| 6  | MAITLAND CITY<br>CENTRE              | 244   | EXISTING  |
| 7  | THE Q<br>APARTMENTS                  | 130   | EXISTING  |
| 8  | MOORINGS ON<br>LAKE MAITLAND         | 86    | EXISTING  |
| 9  | LAKE LILY<br>APARTMENTS              | 450   | EXISTING  |
| 10 | MAITLAND<br>HARBOR                   | 58    | existing  |
| 11 | LAKE MAITLAND<br>TERRACE APTS        | 240   | EXISTING  |
| 12 | THE ADELINE                          | 237   | EXISTING  |
| 13 | MAITLAND<br>HOUSE                    | 28    | EXISTING  |





### Demographics