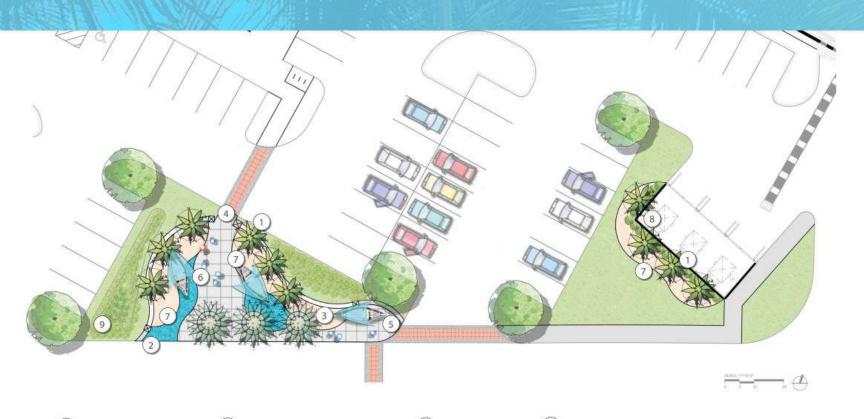

#### Site Plan

#### **LEGEND**

- PHEONIX RECLINATA 3 SEAT WALLS (PALMS)
- BLUE GLASS PAVERS (4) BRANDED COLUMNS
- 5) STAINLESS STEEL SAILBOAT SEATING (7) WHITE BEACH SAND (9) STORMWATER BIOSWALE
- SHADE STRUCTURE OVER SEATING
- (INSTAGRAM OPPORTUNITY) MURAL WALL
- (LITTORAL PLANTINGS)