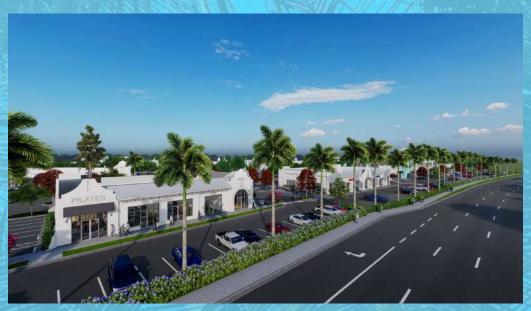

### Project Plan

### Highlights

- HIGH-END MIXED-USE TOWN
  CENTER
- SHADOW ANCHORED BY 65,000 SF AMAZON FRESH GROCERY STORE UNDER CONSTRUCTION
- SAILS OF TRELAGO INCLUDES RETAIL & OFFICE
- TRELAGO TO INCLUDE 154,000
   SF OF RETAIL 150,000 SF OF
   OFFICE, 350 APARMENTS
   (EXISTING) AN ADULT LIVING
   FACILITY, PARKS AND OUTDOOR AREAS
- PARK AND IN THE CITY OF
  MAITLAND-TWO OF CENTRAL
  FLORIDA'S WEALTHIEST
  NEIGHBORHOODS
- STRONG DAYTIME TRAFFIC
- 14,630,000 SF OF OFFICE SPACE WIITHIN 3 MILES OF THE SITE
- 122,153 EMPLOYEES WITHIN 3-MILE RADIUS
- .75 MILES FROM I-4 AND LESS THAN 1 MILE FROM US HWY 17-92
- TRAFFIC COUNTS: MAITLAND BOULEVARD 61,450 AADT