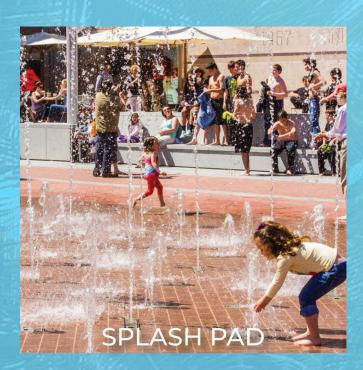

### Highlights

- HIGH-END MIXED-USE TOWN
  CENTER
- SHADOW ANCHORED BY 65,000 SF AMAZON FRESH GROCERY STORE UNDER CONSTRUCTION
- SAILS OF TRELAGO INCLUDES RETAIL & OFFICE
- TRELAGO TO INCLUDE 154,000
   SF OF RETAIL 150,000 SF OF
   OFFICE, 350 APARMENTS
   (EXISTING) AN ADULT LIVING
   FACILITY, PARKS AND OUTDOOR AREAS
- PARK AND IN THE CITY OF
  MAITLAND-TWO OF CENTRAL
  FLORIDA'S WEALTHIEST
  NEIGHBORHOODS
- STRONG DAYTIME TRAFFIC
- 14,630,000 SF OF OFFICE SPACE WIITHIN 3 MILES OF THE SITE
- 122,153 EMPLOYEES WITHIN 3-MILE RADIUS
- .75 MILES FROM I-4 AND LESS THAN 1 MILE FROM US HWY 17-92
- TRAFFIC COUNTS: MAITLAND BOULEVARD 61,450 AADT