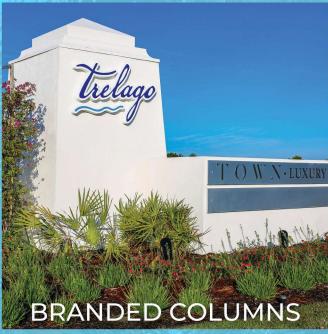

#### **LEGEND**

- PHEONIX RECLINATA 3 SEAT WALLS (PALMS)
- BLUE GLASS PAVERS (4) BRANDED COLUMNS
- 5) STAINLESS STEEL SAILBOAT SEATING (7) WHITE BEACH SAND (9) STORMWATER BIOSWALE
- SHADE STRUCTURE OVER SEATING
- (INSTAGRAM OPPORTUNITY) MURAL WALL
- (LITTORAL PLANTINGS)