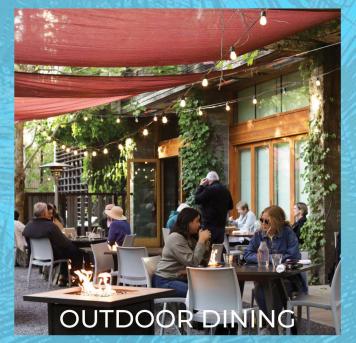

### Highlights

- HIGH-END MIXED-USE TOWN
  CENTER
- SHADOW ANCHORED BY 65,000 SF AMAZON FRESH GROCERY STORE UNDER CONSTRUCTION
- SAILS OF TRELAGO INCLUDES RETAIL & OFFICE
- TRELAGO TO INCLUDE 154,000
   SF OF RETAIL 150,000 SF OF
   OFFICE, 350 APARMENTS
   (EXISTING) AN ADULT LIVING
   FACILITY, PARKS AND OUTDOOR AREAS
- PARK AND IN THE CITY OF
  MAITLAND-TWO OF CENTRAL
  FLORIDA'S WEALTHIEST
  NEIGHBORHOODS
- STRONG DAYTIME TRAFFIC
- 14,630,000 SF OF OFFICE SPACE WIITHIN 3 MILES OF THE SITE
- 122,153 EMPLOYEES WITHIN 3-MILE RADIUS
- .75 MILES FROM I-4 AND LESS THAN 1 MILE FROM US HWY 17-92
- TRAFFIC COUNTS: MAITLAND BOULEVARD 61,450 AADT