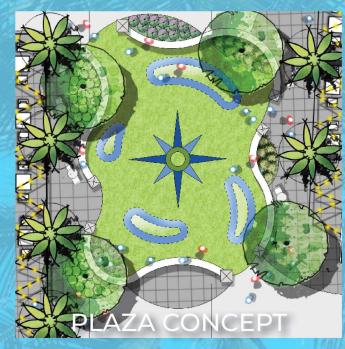

#### Site Plan

#### **LEGEND**

- PHEONIX RECLINATA 3 SEAT WALLS (PALMS)
- BLUE GLASS PAVERS (4) BRANDED COLUMNS
- 5) STAINLESS STEEL SAILBOAT SEATING (7) WHITE BEACH SAND (9) STORMWATER BIOSWALE
- SHADE STRUCTURE OVER SEATING
- (INSTAGRAM OPPORTUNITY) MURAL WALL
- (LITTORAL PLANTINGS)