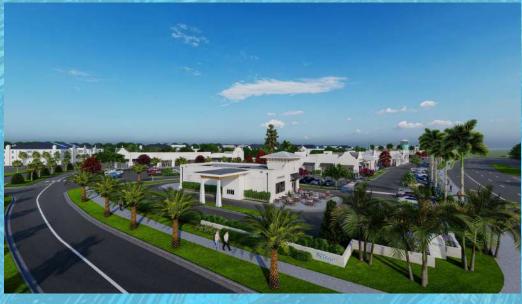

### Project Plan

### Highlights

- HIGH-END MIXED-USE TOWN
  CENTER
- SHADOW ANCHORED BY 65,000 SF AMAZON FRESH GROCERY STORE UNDER CONSTRUCTION
- SAILS OF TRELAGO INCLUDES RETAIL & OFFICE
- TRELAGO TO INCLUDE 154,000
   SF OF RETAIL 150,000 SF OF
   OFFICE, 350 APARMENTS
   (EXISTING) AN ADULT LIVING
   FACILITY, PARKS AND OUTDOOR AREAS
- PARK AND IN THE CITY OF
  MAITLAND-TWO OF CENTRAL
  FLORIDA'S WEALTHIEST
  NEIGHBORHOODS
- STRONG DAYTIME TRAFFIC
- 14,630,000 SF OF OFFICE SPACE WIITHIN 3 MILES OF THE SITE
- 122,153 EMPLOYEES WITHIN 3-MILE RADIUS
- .75 MILES FROM I-4 AND LESS THAN 1 MILE FROM US HWY 17-92
- TRAFFIC COUNTS: MAITLAND BOULEVARD 61,450 AADT