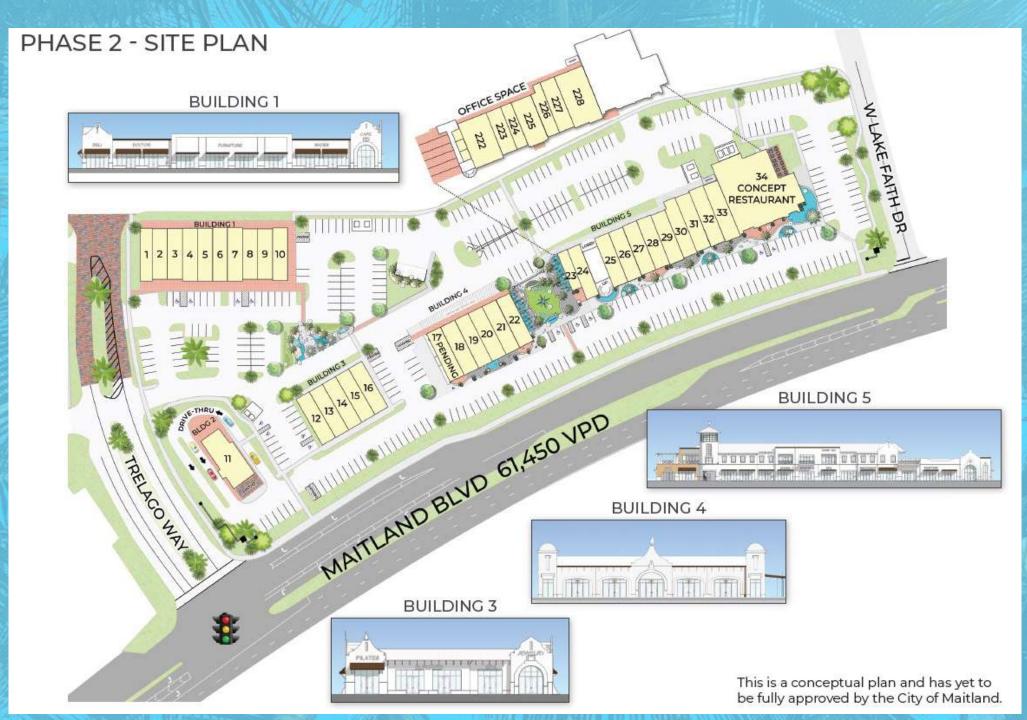

### Project Plan

### Highlights

- HIGH-END MIXED-USE TOWN
  CENTER
- SHADOW ANCHORED BY 65,000 SF AMAZON FRESH GROCERY STORE UNDER CONSTRUCTION
- SAILS OF TRELAGO INCLUDES RETAIL & OFFICE
- TRELAGO TO INCLUDE 154,000
   SF OF RETAIL 150,000 SF OF
   OFFICE, 350 APARMENTS
   (EXISTING) AN ADULT LIVING
   FACILITY, PARKS AND OUTDOOR AREAS
- PARK AND IN THE CITY OF
  MAITLAND-TWO OF CENTRAL
  FLORIDA'S WEALTHIEST
  NEIGHBORHOODS
- STRONG DAYTIME TRAFFIC
- 14,630,000 SF OF OFFICE SPACE WIITHIN 3 MILES OF THE SITE
- 122,153 EMPLOYEES WITHIN 3-MILE RADIUS
- .75 MILES FROM I-4 AND LESS THAN 1 MILE FROM US HWY 17-92
- TRAFFIC COUNTS: MAITLAND BOULEVARD 61,450 AADT