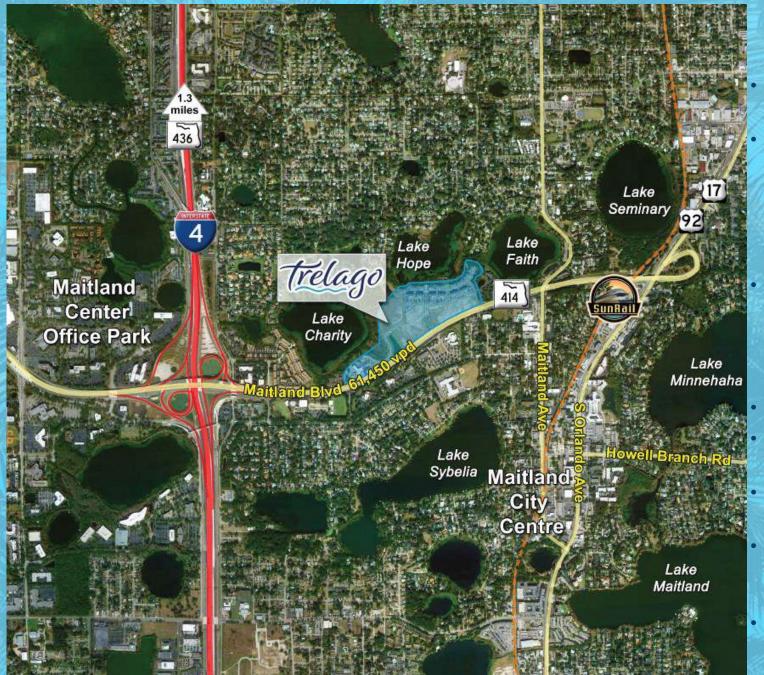

## Aerial Map

### Highlights

- HIGH-END MIXED-USE TOWN
  CENTER
- SHADOW ANCHORED BY 65,000 SF AMAZON FRESH GROCERY STORE UNDER CONSTRUCTION
- SAILS OF TRELAGO INCLUDES RETAIL & OFFICE
- TRELAGO TO INCLUDE 154,000
   SF OF RETAIL 150,000 SF OF
   OFFICE, 350 APARMENTS
   (EXISTING) AN ADULT LIVING
   FACILITY, PARKS AND OUTDOOR AREAS
- PARK AND IN THE CITY OF
  MAITLAND-TWO OF CENTRAL
  FLORIDA'S WEALTHIEST
  NEIGHBORHOODS
- STRONG DAYTIME TRAFFIC
- 14,630,000 SF OF OFFICE SPACE WIITHIN 3 MILES OF THE SITE
- 122,153 EMPLOYEES WITHIN 3-MILE RADIUS
- .75 MILES FROM I-4 AND LESS THAN 1 MILE FROM US HWY 17-92
- TRAFFIC COUNTS: MAITLAND BOULEVARD 61,450 AADT