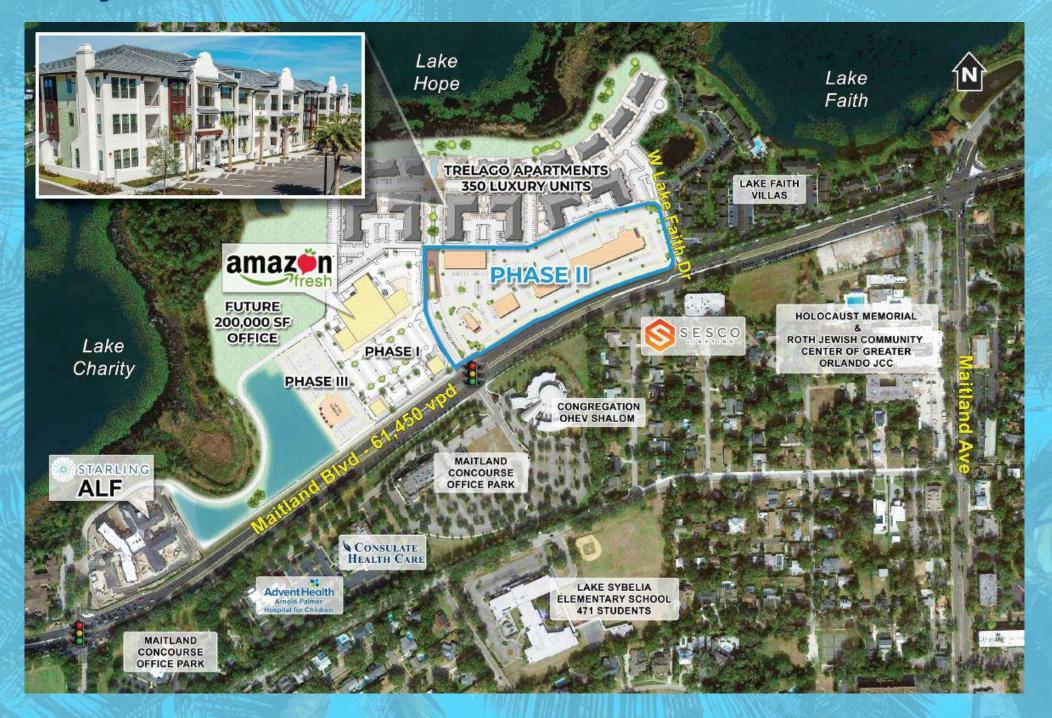

### Project Plan

### Highlights

- HIGH-END MIXED-USE TOWN
  CENTER
- SHADOW ANCHORED BY 65,000 SF AMAZON FRESH GROCERY STORE UNDER CONSTRUCTION
- SAILS OF TRELAGO INCLUDES RETAIL & OFFICE
- TRELAGO TO INCLUDE 154,000
   SF OF RETAIL 150,000 SF OF
   OFFICE, 350 APARMENTS
   (EXISTING) AN ADULT LIVING
   FACILITY, PARKS AND OUTDOOR AREAS
- PARK AND IN THE CITY OF
  MAITLAND-TWO OF CENTRAL
  FLORIDA'S WEALTHIEST
  NEIGHBORHOODS
- STRONG DAYTIME TRAFFIC
- 14,630,000 SF OF OFFICE SPACE WIITHIN 3 MILES OF THE SITE
- 122,153 EMPLOYEES WITHIN 3-MILE RADIUS
- .75 MILES FROM I-4 AND LESS THAN 1 MILE FROM US HWY 17-92
- TRAFFIC COUNTS: MAITLAND BOULEVARD 61,450 AADT